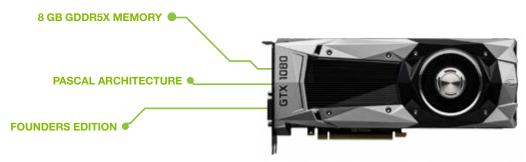

| PRODUCT SPECIFICATIONS |                                                                                    |
|------------------------|------------------------------------------------------------------------------------|
| Dedicated Memory       | 8GB GDDR5X                                                                         |
| Memory Interface       | 256-BIT                                                                            |
| Memory Bandwith        | 320 GB / sec                                                                       |
| GPU Cores              | 2560                                                                               |
| Clocks                 | 1 607 MHz Base<br>1 733 MHz Boost                                                  |
| System Interface       | PCI Express 3.0                                                                    |
| TDP                    | 180 W                                                                              |
| Thermal Solution       | Single Active Fan                                                                  |
| Display Connectors     | DVI, 3x DP, HDMI                                                                   |
| Resolution             | 7680 x 4320 @ 60 Hz                                                                |
| Power Input            | 1 x PCIE 8-pin                                                                     |
| Supported SLI          | NVIDIA® SLI® w/ HB<br>Bridge Support                                               |
| Sku                    | GF1080GTX8GEPB                                                                     |
| EAN                    | 3536403350765                                                                      |
| Incl. in the box       | GeForce Experience<br>CD, Quick Start Guide,<br>2x6-pin to 1x8-pin<br>PCIE adapter |